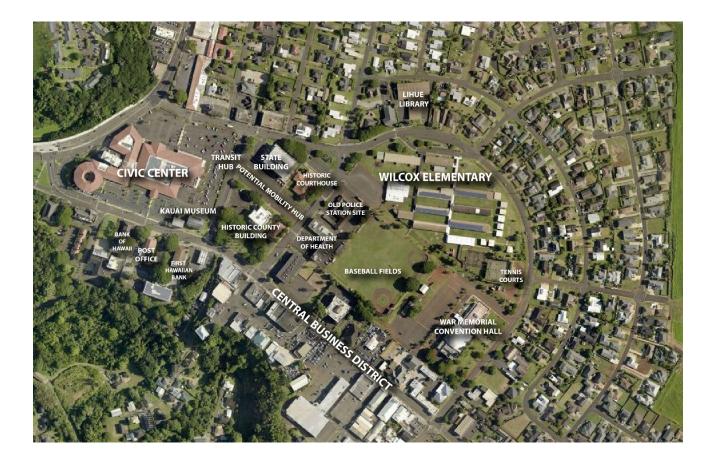

## LĪHU'E CIVIC CENTER MOBILITY PLAN

The Līhu'e Civic Center Mobility Plan seeks to create a Civic Center Mobility Site Plan that incorporates a mobility hub and complementary parking management strategies to support TOD redevelopment of the Līhu'e Civic Center site. The project will also support potential future TOD development on nearby State properties, such as the vacant former Police Station and the underutilized Department of Health sites.

The Civic Center Mobility Plan will complement and enhance the recently completed improvements through the Līhu'e Town Core Mobility and Revitalization Project (TIGER Project) funded through a USDOT Transportation Investment Generating Economic Recovery (TIGER), including the Eiwa Street Transit Hub and other facilities for transit, walking, and biking within the Līhu'e Town Core. The project will enhance Līhu'e Civic Center's connection to the town core and strengthen its role in Līhu'e's multimodal network connecting residential, commercial, government, recreation, and social service uses.